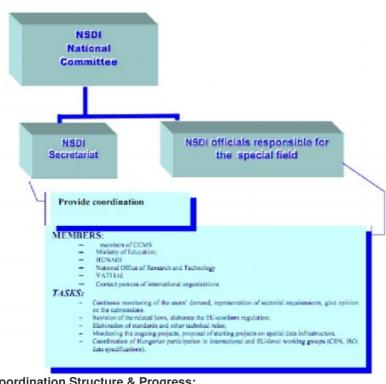

# **Coordination Structure & Progress:**

National Contact point

| Name of the public authority                                                                                                                                                                                                                                                                                                                                                                                                                                                                                                                                                                                                                                                                                                                                                                                                                                                                                                                                                                                                                                                                                                                                                                                                                                                                                                                                                                                                                                                                                                                                                                                                                                                                                                                                                                                                                                                                                                                                                                                                                                                                                                   | Miniszterelnökség                             |
|--------------------------------------------------------------------------------------------------------------------------------------------------------------------------------------------------------------------------------------------------------------------------------------------------------------------------------------------------------------------------------------------------------------------------------------------------------------------------------------------------------------------------------------------------------------------------------------------------------------------------------------------------------------------------------------------------------------------------------------------------------------------------------------------------------------------------------------------------------------------------------------------------------------------------------------------------------------------------------------------------------------------------------------------------------------------------------------------------------------------------------------------------------------------------------------------------------------------------------------------------------------------------------------------------------------------------------------------------------------------------------------------------------------------------------------------------------------------------------------------------------------------------------------------------------------------------------------------------------------------------------------------------------------------------------------------------------------------------------------------------------------------------------------------------------------------------------------------------------------------------------------------------------------------------------------------------------------------------------------------------------------------------------------------------------------------------------------------------------------------------------|-----------------------------------------------|
| Contact information:                                                                                                                                                                                                                                                                                                                                                                                                                                                                                                                                                                                                                                                                                                                                                                                                                                                                                                                                                                                                                                                                                                                                                                                                                                                                                                                                                                                                                                                                                                                                                                                                                                                                                                                                                                                                                                                                                                                                                                                                                                                                                                           |                                               |
| Mailing address                                                                                                                                                                                                                                                                                                                                                                                                                                                                                                                                                                                                                                                                                                                                                                                                                                                                                                                                                                                                                                                                                                                                                                                                                                                                                                                                                                                                                                                                                                                                                                                                                                                                                                                                                                                                                                                                                                                                                                                                                                                                                                                | 1055 Budapest, Kossuth Lajos tér 2-4. HUNGARY |
| Telephone number                                                                                                                                                                                                                                                                                                                                                                                                                                                                                                                                                                                                                                                                                                                                                                                                                                                                                                                                                                                                                                                                                                                                                                                                                                                                                                                                                                                                                                                                                                                                                                                                                                                                                                                                                                                                                                                                                                                                                                                                                                                                                                               |                                               |
| Telefax number                                                                                                                                                                                                                                                                                                                                                                                                                                                                                                                                                                                                                                                                                                                                                                                                                                                                                                                                                                                                                                                                                                                                                                                                                                                                                                                                                                                                                                                                                                                                                                                                                                                                                                                                                                                                                                                                                                                                                                                                                                                                                                                 |                                               |
| Email address                                                                                                                                                                                                                                                                                                                                                                                                                                                                                                                                                                                                                                                                                                                                                                                                                                                                                                                                                                                                                                                                                                                                                                                                                                                                                                                                                                                                                                                                                                                                                                                                                                                                                                                                                                                                                                                                                                                                                                                                                                                                                                                  | hatosagi@me.gov.hu                            |
| Organisation's website URL                                                                                                                                                                                                                                                                                                                                                                                                                                                                                                                                                                                                                                                                                                                                                                                                                                                                                                                                                                                                                                                                                                                                                                                                                                                                                                                                                                                                                                                                                                                                                                                                                                                                                                                                                                                                                                                                                                                                                                                                                                                                                                     | https://kormany.hu/miniszterelnokseg          |
| Contact person (if available)                                                                                                                                                                                                                                                                                                                                                                                                                                                                                                                                                                                                                                                                                                                                                                                                                                                                                                                                                                                                                                                                                                                                                                                                                                                                                                                                                                                                                                                                                                                                                                                                                                                                                                                                                                                                                                                                                                                                                                                                                                                                                                  | Mr Laszlo LIPPMANN                            |
| Telephone number                                                                                                                                                                                                                                                                                                                                                                                                                                                                                                                                                                                                                                                                                                                                                                                                                                                                                                                                                                                                                                                                                                                                                                                                                                                                                                                                                                                                                                                                                                                                                                                                                                                                                                                                                                                                                                                                                                                                                                                                                                                                                                               |                                               |
| Email address                                                                                                                                                                                                                                                                                                                                                                                                                                                                                                                                                                                                                                                                                                                                                                                                                                                                                                                                                                                                                                                                                                                                                                                                                                                                                                                                                                                                                                                                                                                                                                                                                                                                                                                                                                                                                                                                                                                                                                                                                                                                                                                  | laszlo.lippmann@me.gov.hu                     |
| Contact person - substitute (if available)                                                                                                                                                                                                                                                                                                                                                                                                                                                                                                                                                                                                                                                                                                                                                                                                                                                                                                                                                                                                                                                                                                                                                                                                                                                                                                                                                                                                                                                                                                                                                                                                                                                                                                                                                                                                                                                                                                                                                                                                                                                                                     | Mr Tamás PALYA                                |
| Telephone number                                                                                                                                                                                                                                                                                                                                                                                                                                                                                                                                                                                                                                                                                                                                                                                                                                                                                                                                                                                                                                                                                                                                                                                                                                                                                                                                                                                                                                                                                                                                                                                                                                                                                                                                                                                                                                                                                                                                                                                                                                                                                                               | +36-1-460-4091                                |
| Email address                                                                                                                                                                                                                                                                                                                                                                                                                                                                                                                                                                                                                                                                                                                                                                                                                                                                                                                                                                                                                                                                                                                                                                                                                                                                                                                                                                                                                                                                                                                                                                                                                                                                                                                                                                                                                                                                                                                                                                                                                                                                                                                  | tamas.palya@lechnerkozpont.hu                 |
| On a walk and the control of the con |                                               |

• Coordination Structure

#### Progress

- The National Coordination Body founded in sense of Art. 10 of the National Environmental Information System for supporting the INSPIRE Directive was disbanded on 29/05/2010. The Ministry for Agriculture plays the role of the National Contact Point with the support of the Central Surveying and Geoinformation State Organisation of Hungary.
- The implementation of the INSPIRE Directive is actively supported by HUNAGI (Hungarian Association for Geographic Information), which is an NGO. Every year within the period of 2013-2015 HUNAGI organised a conference prompting INSPIRE in order to strengthen the collaboration of local and central governments, other bodies of public sector, academia, and industry.
- Hungary is lagging behind in INSPIRE implementation. Following the visit of DG Environment Hungary prepared an action plan on accelerating the progress.