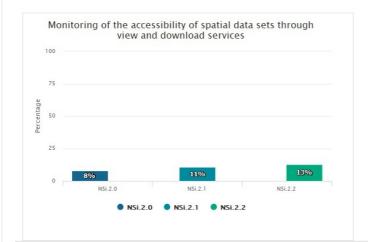

The date of harvest metadata: 17/12/2021

Endpoint: INSPIRE-412cdb45-0b05-11e7-9a72-52540023a883

| Legend                   |                                                                                                                                                                                                                                |  |
|--------------------------|--------------------------------------------------------------------------------------------------------------------------------------------------------------------------------------------------------------------------------|--|
| Indicator                | Definition                                                                                                                                                                                                                     |  |
| <ul><li>DSi1.1</li></ul> | The number of spatial data sets for which metadata exist                                                                                                                                                                       |  |
| <ul><li>DSi1.2</li></ul> | The number of spatial data services for which metadata exist                                                                                                                                                                   |  |
| • DSi1.3                 | The number of spatial data sets for which the metadata contains one or more keywords from a register provided by the Commission indicating that the spatial data set is used for reporting under the environmental legislation |  |
| ● DSi1.4                 | The number of spatial data sets for which the metadata contains a keyword from a register provided by the Commission indicating that the spatial data set covers regional territory                                            |  |
| OSi1.5                   | The number of spatial data sets for which the metadata contains a keyword from a register provided by the Commission indicating that the spatial data set covers national territory                                            |  |