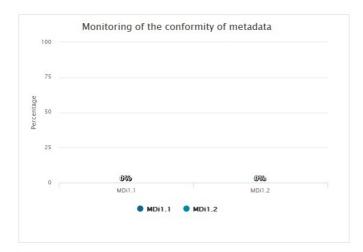

## Key facts and figures

Indicators in support of Commission Decision (EU) 2019/1372 implementing Directive 2007/2/EC (INSPIRE) as regards to monitoring and reporting

Graphs generated with data taken from: https://inspire-geoportal.ec.europa.eu/mr2021\_details.html?country=hu

The date of harvest metadata: 17/12/2021

Endpoint: INSPIRE-412cdb45-0b05-11e7-9a72-52540023a883

| Legend                   |                                                                                                                                                                                                                                |  |
|--------------------------|--------------------------------------------------------------------------------------------------------------------------------------------------------------------------------------------------------------------------------|--|
| Indicator                | Definition                                                                                                                                                                                                                     |  |
| <ul><li>DSi1.1</li></ul> | The number of spatial data sets for which metadata exist                                                                                                                                                                       |  |
| <ul><li>DSi1.2</li></ul> | The number of spatial data services for which metadata exist                                                                                                                                                                   |  |
| • DSi1.3                 | The number of spatial data sets for which the metadata contains one or more keywords from a register provided by the Commission indicating that the spatial data set is used for reporting under the environmental legislation |  |
| ● DSi1.4                 | The number of spatial data sets for which the metadata contains a keyword from a register provided by the Commission indicating that the spatial data set covers regional territory                                            |  |
| OSi1.5                   | The number of spatial data sets for which the metadata contains a keyword from a register provided by the Commission indicating that the spatial data set covers national territory                                            |  |