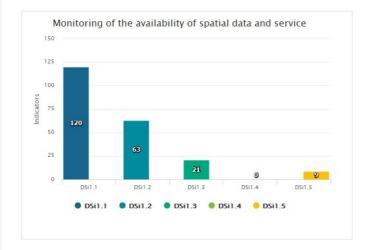

## Key facts and figures

Indicators in support of Commission Decision (EU) 2019/1372 implementing Directive 2007/2/EC (INSPIRE) as regards to monitoring and reporting

Graphs generated with data taken from: https://inspire-geoportal.ec.europa.eu/mr2021\_details.html?country=hu

The date of harvest metadata: 17/12/2021

Endpoint: INSPIRE-412cdb45-0b05-11e7-9a72-52540023a883

| Legend                   |                                                                                                                                                                                                                                |  |
|--------------------------|--------------------------------------------------------------------------------------------------------------------------------------------------------------------------------------------------------------------------------|--|
| Indicator                | Definition                                                                                                                                                                                                                     |  |
| <ul><li>DSi1.1</li></ul> | The number of spatial data sets for which metadata exist                                                                                                                                                                       |  |
| <ul><li>DSi1.2</li></ul> | The number of spatial data services for which metadata exist                                                                                                                                                                   |  |
| • DSi1.3                 | The number of spatial data sets for which the metadata contains one or more keywords from a register provided by the Commission indicating that the spatial data set is used for reporting under the environmental legislation |  |
| ● DSi1.4                 | The number of spatial data sets for which the metadata contains a keyword from a register provided by the Commission indicating that the spatial data set covers regional territory                                            |  |
| OSi1.5                   | The number of spatial data sets for which the metadata contains a keyword from a register provided by the Commission indicating that the spatial data set covers national territory                                            |  |