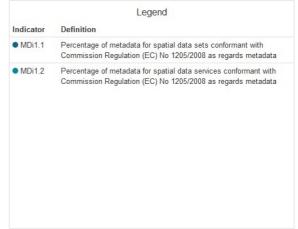

The date of harvest metadata: 17/12/2021

Endpoint: INSPIRE-412cdb45-0b05-11e7-9a72-52540023a883

| Legend                   |                                                                                                                                                                                                                                |  |
|--------------------------|--------------------------------------------------------------------------------------------------------------------------------------------------------------------------------------------------------------------------------|--|
| Indicator                | Definition                                                                                                                                                                                                                     |  |
| <ul><li>DSi1.1</li></ul> | The number of spatial data sets for which metadata exist                                                                                                                                                                       |  |
| <ul><li>DSi1.2</li></ul> | The number of spatial data services for which metadata exist                                                                                                                                                                   |  |
| • DSi1.3                 | The number of spatial data sets for which the metadata contains one or more keywords from a register provided by the Commission indicating that the spatial data set is used for reporting under the environmental legislation |  |
| ● DSi1.4                 | The number of spatial data sets for which the metadata contains a keyword from a register provided by the Commission indicating that the spatial data set covers regional territory                                            |  |
| OSi1.5                   | The number of spatial data sets for which the metadata contains a keyword from a register provided by the Commission indicating that the spatial data set covers national territory                                            |  |