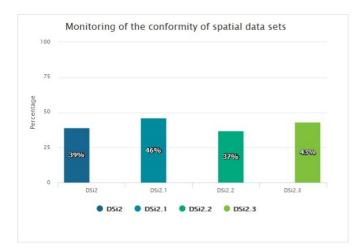

| Indicator | Definition                                                                                                                                                                                            |
|-----------|-------------------------------------------------------------------------------------------------------------------------------------------------------------------------------------------------------|
| ● DSi2    | Percentage of spatial data sets that are in conformity with<br>Commission Regulation (EU) No 1089/2010 as regards<br>interoperability of spatial data sets                                            |
| ● DSi2.1  | Percentage of spatial data sets, corresponding to the themes listed in Annex I, that are in conformity with Commission Regulation (EU) No 1089/2010 as regards interoperability of spatial data sets  |
| ● DSi2.2  | Percentage of spatial data sets, corresponding to the themes listed in Annex II, that are in conformity with Commission Regulation (EU) No 1089/2010 as regards interoperability of spatial data sets |
| • DSi2.3  | Percentage of spatial data sets, corresponding to the themes listed in Annex III, that are in conformity with Commission Regulation (EU No 1089/2010 as regards interoperability of spatial data sets |