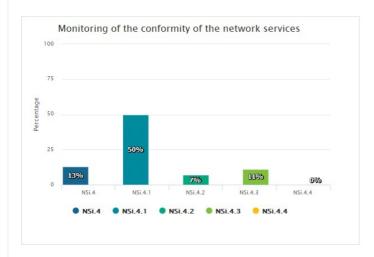

| Legend    |                                                                                                                                               |  |
|-----------|-----------------------------------------------------------------------------------------------------------------------------------------------|--|
| Indicator | Definition                                                                                                                                    |  |
| NSi.4     | Percentage of the network services that are in conformity with<br>Commission Regulation (EC) No 976/2009 as regards the Network<br>Services   |  |
| ● NSi.4.1 | Percentage of the discovery services that are in conformity with<br>Commission Regulation (EC) No 976/2009 as regards the Network<br>Services |  |
| ● NSi.4.2 | Percentage of the view services that are in conformity with<br>Commission Regulation (EC) No 976/2009 as regards the Network<br>Services      |  |
| ● NSi.4.3 | Percentage of the download services that are in conformity with<br>Commission Regulation (EC) No 976/2009 as regards the Network<br>Services  |  |
| NSi.4.4   | Percentage of the transformation services that are in conformity with Commission Regulation (EC) No 976/2009 as regards the Network Services  |  |